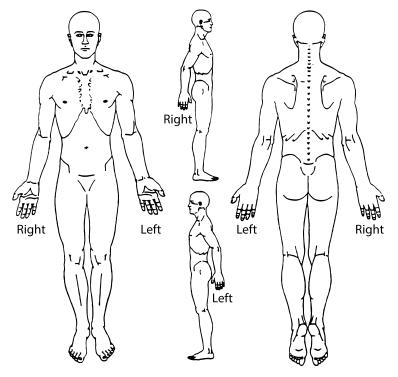

| Pain and Symptom Status Report |      |
|--------------------------------|------|
| Name                           | Date |
|                                |      |

Using the symbols below, please draw at the location on the body outlines, the type of pain you are experiencing.

| Ache           | Burning           | Numbness |
|----------------|-------------------|----------|
| MMMM<br>MM     | <br>              | 0000     |
| Pins & Needles | Stabbing          | Other    |
| 0000000        | ////////<br>///// | x        |